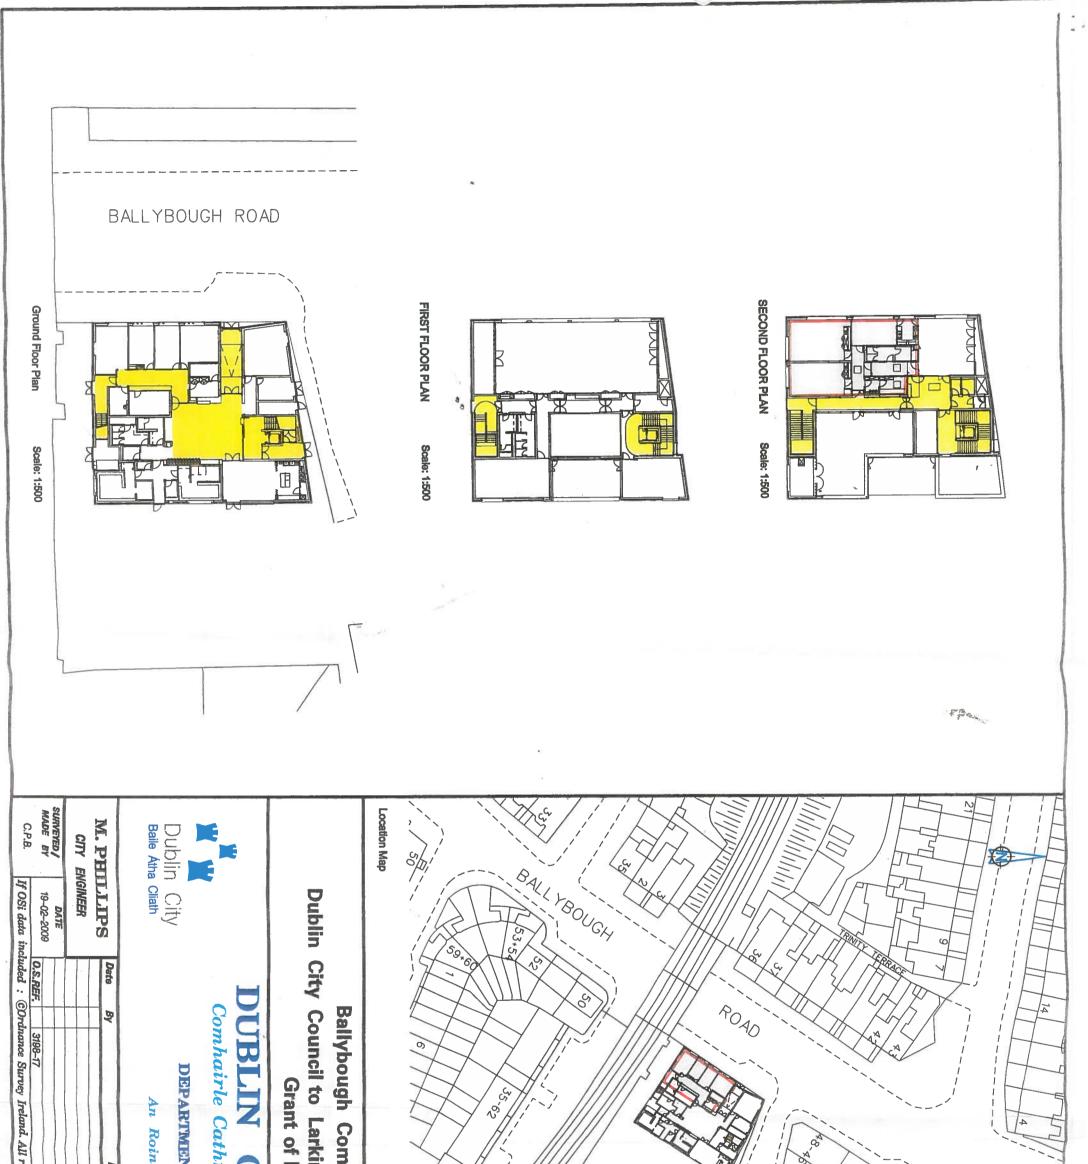

## With reference to the proposed grant of a three year licence of part of Ballybough Community Centre, Ballybough Road, Dublin 1.

By way of licence dated 25<sup>th</sup> September 2014, part of the premises known as Ballybough Community Centre, Ballybough Road, Dublin 1, which said part is more particularly outlined red on Map Index PD2009-022 was let under licence by Dublin City Council to the Larkin Unemployed Centre Limited for a period of 3 years from 2<sup>nd</sup> April 2014. This licence will expire on 1<sup>st</sup> April 2017.

It is proposed to grant a further three year licence to the Larkin Unemployed Centre Limited subject to the following terms and conditions:

- 1. That the licence shall run for a period of 3 years commencing on 2<sup>nd</sup> April 2017.
- 2. The licensed area which is more particularly shown outlined red on Map Index No. PD2009-022 shall be used by Larkin Early Education Service as a community childcare facility only.
- 3. That the licence fee shall be €14,000 per annum payable quarterly in advance.
- 4. The licensee may use the licensed area during the Centre's opening hours only. Any use outside of those hours must be agreed in advance with the Council.
- 5. The licence can be terminated by either party on giving the other one months notice in writing.
- 6. The licensee shall be responsible for secretarial/administration costs and their own cleaning and telephone charges.
- 7. The licensee shall be granted access to the common areas shown coloured yellow on Map Index No. PD 2009-022.
- 8. Keys/access control fobs to the premises shall only be held by official employees of the Larkin Early Education Service, Larkin Unemployment Centre Limited, who shall be responsible for their use and all security issues associated with their use.
- 9. Use of any outdoor areas must be pre-booked with reservation desk.
- 10. This licence is personal to the licensee and shall not be capable of transfer, sublicence, assignment, mortgage or charge.
- 11. The licensee shall keep its part of the premises in good condition and repair during the term of the licence and shall not make any material changes to the subject property without the prior consent of the Council.